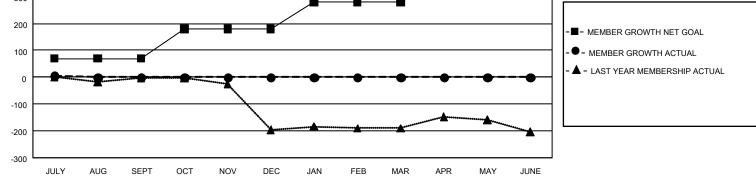

## GAT MONTHLY MEMBERSHIP PROGRESS REPORT

GMT Constitutional Area 8, Group F

REPORT DOES NOT INCLUDE CLUBS IN UNDISTRICTED AREAS.

| Clubs         |               |             |               | Members               |                        |                         |                                                    |  |
|---------------|---------------|-------------|---------------|-----------------------|------------------------|-------------------------|----------------------------------------------------|--|
|               | RESULTS FOR   | R 2020-2021 |               | RESULTS FOR 2020-2021 |                        |                         |                                                    |  |
| QUARTER       | NEW CLUB GOAL | NEW CLUBS   | DROPPED CLUBS | QUARTER               | BER GROWTH NET<br>GOAL | MEMBER GROWTH<br>ACTUAL | DROPPED<br>MEMBERS ACTUAL<br>(including transfers) |  |
| JULY/AUG/SEPT | 3             | 0           | 0             | JULY/AUG/SEPT         | 70                     | 22                      | 15                                                 |  |
| OCT/NOV/DEC   | 6             | 0           | 0             | OCT/NOV/DEC           | 110                    | 0                       | 0                                                  |  |
| JAN/FEB/MAR   | 6             | 0           | 0             | JAN/FEB/MAR           | 100                    | 0                       | 0                                                  |  |
| APR/MAY/JUNE  | 6             | 0           | 0             | APR/MAY/JUNE          | 80                     | 0                       | 0                                                  |  |