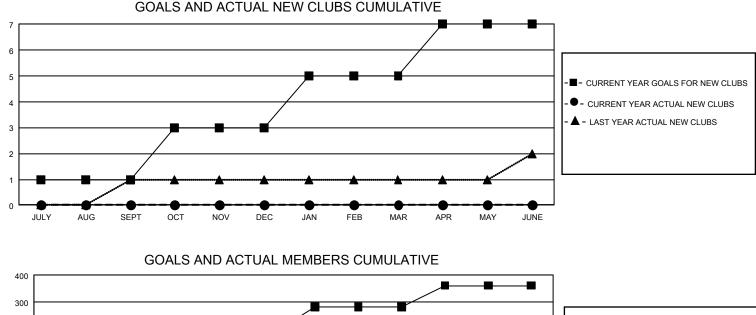

## GAT MONTHLY MEMBERSHIP PROGRESS REPORT

GMT Constitutional Area 8, Group F

REPORT DOES NOT INCLUDE CLUBS IN UNDISTRICTED AREAS.

| Clubs         |               |             |               | Members               |                        |                         |                                                    |  |
|---------------|---------------|-------------|---------------|-----------------------|------------------------|-------------------------|----------------------------------------------------|--|
|               | RESULTS FOR   | R 2020-2021 |               | RESULTS FOR 2020-2021 |                        |                         |                                                    |  |
| QUARTER       | NEW CLUB GOAL | NEW CLUBS   | DROPPED CLUBS | QUARTER               | BER GROWTH NET<br>GOAL | MEMBER GROWTH<br>ACTUAL | DROPPED<br>MEMBERS ACTUAL<br>(including transfers) |  |
| JULY/AUG/SEPT | 3             | 0           | 0             | JULY/AUG/SEPT         | 70                     | 22                      | 15                                                 |  |
| OCT/NOV/DEC   | 6             | 0           | 0             | OCT/NOV/DEC           | 110                    | 0                       | 0                                                  |  |
| JAN/FEB/MAR   | 6             | 0           | 0             | JAN/FEB/MAR           | 100                    | 0                       | 0                                                  |  |
| APR/MAY/JUNE  | 6             | 0           | 0             | APR/MAY/JUNE          | 80                     | 0                       | 0                                                  |  |